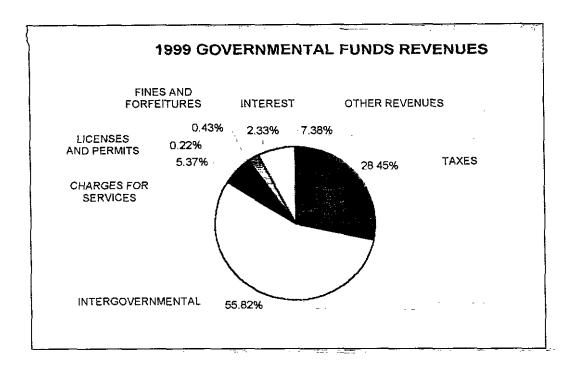

#### Financial Highlights-General Governmental Functions

Revenues for the Governmental Funds, which include General, Special Revenue, Debt Service, and Capital Projects Funds, totaled \$41,391,315 in 1999, an increase of \$5,520,924 or 15.39% over 1998 revenues on the GAAP basis. The following schedule presents a summary of revenues for all governmental fund types by source for the fiscal year ended December 31, 1999 and the increases (decreases) in relation to prior year amount.

| REVENUES              | AMOUNT       | % OF<br>TOTAL | INCREASE<br>(DECREASE)<br>FROM 1998 | % OF<br>INCREASE<br>(DECREASE) |   |
|-----------------------|--------------|---------------|-------------------------------------|--------------------------------|---|
| Taxes                 | \$11,774,566 | 28.45%        | \$458,885                           | 4.06%                          |   |
| Intergovernmental     | 23,104,897   | 55.82%        | 4,697,167                           | 25.52%                         |   |
| Charges for Services  | 2,224,117    | 5.37%         | (61,695)                            | (2.70%)                        |   |
| Licenses and Permits  | 92,301       | 0.22%         | 5,414                               | 6,23%                          |   |
| Fines and Forfeitures | 179,228      | 0,43%         | (5,440)                             | (2.95%)                        | • |
| Interest              | 962,129      | 2.33%         | (3,862)                             | (0.40%)                        |   |
| Other Revenue         | 3,054,077    | 7.38%         | 430,455                             | 16.41%                         |   |
| TOTAL                 | \$41,391,315 | 100.00%       | \$5,520,924                         | 15.39%                         |   |

The above schedule shows there was a growth of 15.39% in revenue during 1999. The large increases in "Intergovernmental" and "Other Revenues" along with modest increases in "Taxes" and "Licenses and Permits" offset the decreases in "Charges for Services", "Fines and Forfeitures" and "Interest" leading to the \$5,520,924 overall increase. The "Intergovernmental" increase of 25.52% was due primarily to more grants and reimbursements being received in the Public Assistance, CDBG and CD Revolving Loan funds, while "Other Revenue" increased 16.41% mainly due to the reclassification of some Debt Service and Capital Project revenues from "Charges for Services". All the other revenues exhibited normal fluctuations.