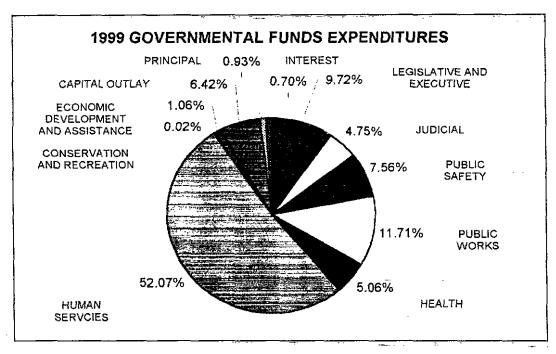

Expenditures for the governmental funds were \$40,942,245 in 1999, an increase of \$5,803,718 or 16,52% from 1998 expenditures on the GAAP basis. The following schedule presents a summary of expenditures by function for the fiscal year ended December 31, 1999 and the increases (decreases) in relation to prior year amounts.

| EXPENDITURES                | ·            |         | INCREASE    | % OF       |
|-----------------------------|--------------|---------|-------------|------------|
| BY                          |              | % OF    | (DECREASE)  | INCREASE   |
| FUNCTION                    | AMOUNT       | TOTAL   | FROM 1998   | (DECREASE) |
| Current:                    |              |         |             |            |
| General Government:         |              |         |             |            |
| Legislative and Executive   | \$3,979,551  | 9.72%   | \$175,592   | 4.62%      |
| Judicial                    | 1,945,204    | 4.75%   | 290,022     | 17.52%     |
| Public Safety               | 3,093,926    | 7.56%   | 190,183     | 6.55%      |
| Public Works                | 4,792,457    | 11.71%  | 1,117,215   | 30.40%     |
| Health                      | 2,073,007    | 5.06%   | 210,322     | 11.29%     |
| Human Services              | 21,317,853   | 52.07%  | 2,546,382   | 13.51%     |
| Conservation and Recreation | 9,486        | 0.02%   | (1,986)     | (17.31%)   |
| Economic Development        |              |         |             | •          |
| and Assistance              | 435,044      | 1.06%   | 185,894     | 74.61%     |
| Capital Outlay              | 2,626,570    | 6.42%   | 866,734     | 49.25%     |
| Debt Services:              |              |         |             |            |
| Principal                   | 381,495      | 0.93%   | 170,238     | 80.58%     |
| Interest and Fiscal Charges | 287,652      | 0.70%   | 53,122      | 22.65%     |
| TOTAL                       | \$40,942,245 | 100,00% | \$5,803,718 | 16.52%     |

The "General Government – Legislative and Executive" 4.62% increase of \$175,592 showed normal growth. The reclassification of General Fund expenditures was the main factor in the "General Government – Judicial" expenditures increase of \$290,022 or 17.52%. The "Public Safety" expenditures exhibited a typical increase of \$190,183 or 6.55%. "Public Works" expenditures went up 30.40% due to increased activity in some Special Revenue Funds while an increase in both the General Fund and Special Revenue Funds led to a 11.29% gain of \$210,322 in "Health". "Human Services" showed normal growth by increasing \$2,546,382 or 13.57%. "Conservation and Recreation" expenditures decreased \$1,986 or 17.31% due to decreased activity. "Economic Development and Assistance" increased by \$185,894 or 74.61% due primarily to the expansion of Industrial Development. "Capital Outlay" expenditures went up by \$866,734 or 49.25% as a result of construction of the new animal shelter. The payments on the refunded County Building bonds was the main cause of the "Debt Service - Principal" expenditures increase of 80.58% and the "Debt Service - Interest and Fiscal Charges" expenditures increase of 22.65%.