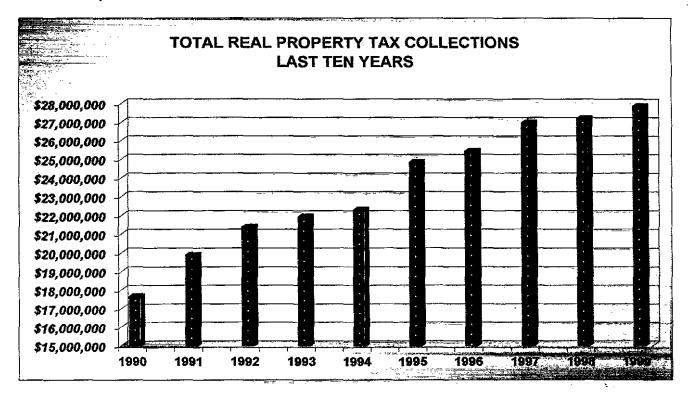

The County Auditor serves as chief fiscal officer for the County, as well as the real property tax assessor for all political subdivisions within the County. The County Auditor is responsible for maintaining all financial records and maintaining tax rates for personal property and real estate. Once collected, the tax receipts are distributed to the appropriate political subdivision. The County Auditor is also the chief disbursing agent who, by the issuance of County warrants, makes payment to creditors for liabilities incurred by the County. The County Auditor serves as the County Sealer of Weights and Measures and as the licensing agent for certain licenses required by statute. Other programs maintained by the County Auditor include the County's payroll, the sale of Dog Tags, the Homestead Exemption program, the Current Agricultural Use Valuation program, distribution of estate tax, and the handling of manufactured homes for tax purposes.

İ

The County Treasurer is the custodian of all County funds, collecting local property taxes and investing all idle County funds as specified by Ohio law. In addition to the Commissioners, the Auditor, and the Treasurer, other elected officials include the Clerk of Courts, Coroner, Engineer, Prosecutor, Recorder, Sheriff, two Common Pleas Court Judges and a Probate-Juvenile Court Judge.