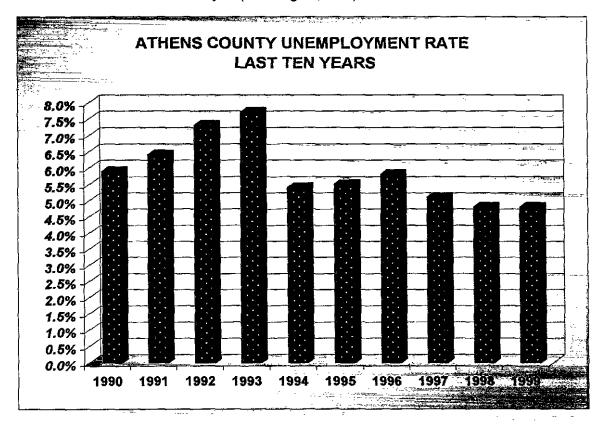

| 9,696         | 5.4%                | 13,506            |
| 1995 | 60,687     | 9,462         | 5.5%                | 13,784            |
| 1996 | 62,800     | 9,373         | 5.8%                | 14,544            |
| 1997 | 61,276     | 9,274         | 5.1%                | 15,133            |
| 1998 | 61,490     | 8,855         | 4.8%                | N/A               |
| 1999 | 61,599     | 8,772         | 4.8%                | N/A               |

(1) Source: 1990, 1993 - Bureau of the Census,

1995, 1997, 1998, 1999 - Bureau of Economic Analysis, all other years estimated.

(2) Source: State of Ohio Department of Education

(3) Source: Ohio Bureau of Employment Services, Division of Labor Force Research and Statistics.

(4) Source: Bureau of Economic Analysis (Washington, D.C.)



TABLE 12
ATHENS COUNTY, OHIO
CONSTRUCTION AND BANK DEPOSITS
LAST TEN YEARS

|                    | NEW                         | CONSTRUCTION |                           |               | REAL PROPERTY VALUE (1)     |                           |               |               |
|--------------------|-----------------------------|--------------|---------------------------|---------------|-----------------------------|---------------------------|---------------|---------------|
| COLLECTION<br>YEAR | AGRICULTURE/<br>RESIDENTIAL |              | TOTAL NEW<br>CONSTRUCTION | EANK DEPOSITS | AGRICULTURE/<br>RESIDENTIAL | COMMERCIAL/<br>INDUSTRIAL | TOTAL         | TAX<br>EXEMPT |
| 1990               | \$2,516,570                 | \$1,466,690  | \$3,983,260               | \$336,187,000 | \$18