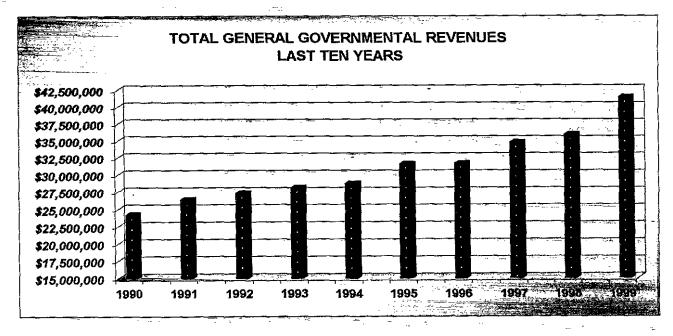

#### Financial Highlights-General Governmental Functions

Revenues for the Governmental Funds, which include General, Special Revenue, Debt Service, and Capital Projects Funds, totaled \$41,391,315 in 1999, an increase of \$5,520,924 or 15.39% over 1998 revenues on the GAAP basis. The following schedule presents a summary of revenues for all governmental fund types by source for the fiscal year ended December 31, 1999 and the increases (decreases) in relation to prior year amount.

| REVENUES              | AMOUNT       | % OF<br>TOTAL | INCREASE<br>(DECREASE)<br>FROM 1998 | % OF<br>INCREASE<br>(DECREASE) |   |
|-----------------------|--------------|---------------|-------------------------------------|--------------------------------|---|
| Taxes                 | \$11,774,566 | 28.45%        | \$458,885                           | 4.06%                          |   |
| Intergovernmental     | 23,104,897   | 55.82%        | 4,697,167                           | 25.52%                         |   |
| Charges for Services  | 2,224,117    | 5.37%         | (61,695)                            | (2.70%)                        |   |
| Licenses and Permits  | 92,301       | 0.22%         | 5,414                               | 6,23%                          |   |
| Fines and Forfeitures | 179,228      | 0,43%         | (5,440)                             | (2.95%)                        | • |
| Interest              | 962,129      | 2.33%         | (3,862)                             | (0.40%)                        |   |
| Other Revenue         | 3,054,077    | 7.38%         | 430,455                             | 16.41%                         |   |
| TOTAL                 | \$41,391,315 | 100.00%       | \$5,520,924                         | 15.39%                         |   |

The above schedule shows there was a growth of 15.39% in revenue during 1999. The large increases in "Intergovernmental" and "Other Revenues" along with modest increases in "Taxes" and "Licenses and Permits" offset the decreases in "Charges for Services", "Fines and Forfeitures" and "Interest" leading to the \$5,520,924 overall increase. The "Intergovernmental" increase of 25.52% was due primarily to more grants and reimbursements being received in the Public Assistance, CDBG and CD Revolving Loan funds, while "Other Revenue" increased 16.41% mainly due to the reclassification of some Debt Service and Capital Project revenues from "Charges for Services". All the other revenues exhibited normal fluctuations.