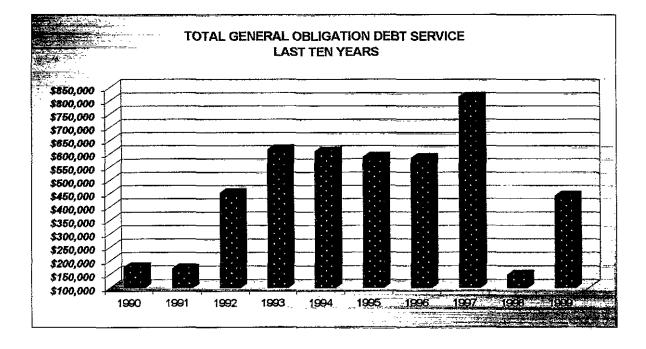

#### DEBT ADMINISTRATION

As of December 31, 1999, the County had \$3,940,000 in general obligation bonds outstanding. Of the general obligation bonds, \$3,465,000 represents the debt related to renovation of various County Buildings and \$475,000 represents the debt related to the animal shelter construction. In 1999, \$235,000 in general obligation bonds were retired.

The County had \$1,054,568 in outstanding general obligation notes on December 31, 1999. These notes are for the Welfare Building renovation, the County Engineer's equipment purchases, Human Services phone system, industrial development, 691 Landfill closure and the Plains Sewer construction projects.

As of December 31, 1999, the direct legal debt margin was \$8,356,801.