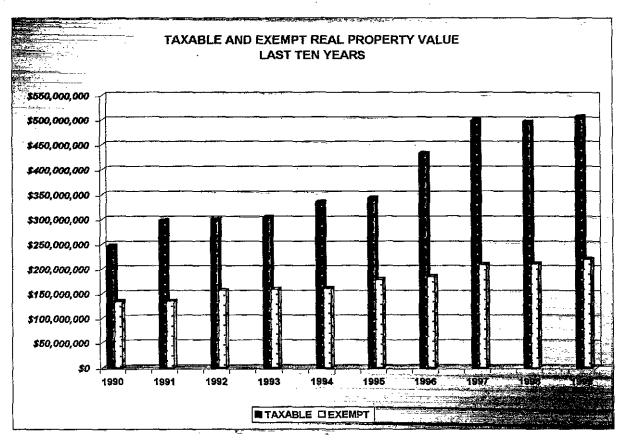

| 315,951,000   | 350,987,870                 | 81,493,950                | 432,481,820   | 185,058,770   |
| 1997               | 6,979,020                   | 2,180,790    | 9,159,810                 | 183,547,000   | 416,171,070                 | 81,668,140                | 497,839,210   | 208,677,670   |
| 1998               | 5,976,130                   | 1,528,050    | 7,504,180                 | 205,286,000   | 421,802,920                 | 74,293,160                | 496,096,080   | 210,696,270   |
| 1999               | 5,713,590                   | 6,521,320    | 12,234,910                | 166,593,000   | 430,924,820                 | 75,898,010                | 506,822,830   | 219,862,780   |

(1) Source: Athens County Auditor

(2) Source: Federal Reserve Bank of Cleveland



#### TABLE 13 ATHENS COUNTY, OHIO PRINCIPAL TAXPAYERS DECEMBER 31, 1999

| REAL | (EXCLUDING | PUBLIC | UTILITY) |
|------|------------|--------|----------|
|      |            |        |          |

| *************                                                                                                                                                                                                                                   | 7.050biliá i asmá a usátu                                                                                                                                       | '·<br>-                                                                                                                             | PERCENT OF