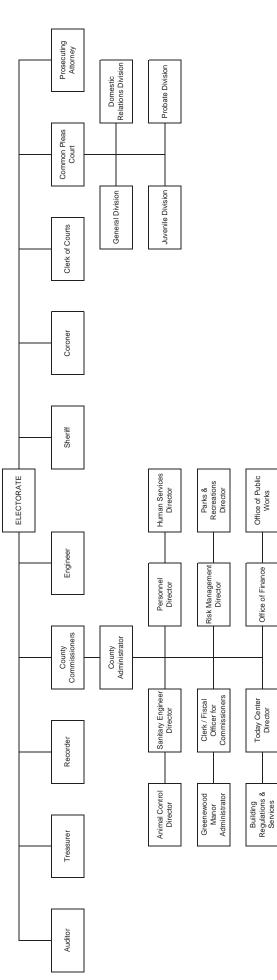

#### **PROFILE OF THE GOVERNMENT**

Greene County was formed by an action of the Ohio General Assembly in 1803 and was named for Revolutionary War hero, General Nathaniel Greene. Greene County is the sixteenth largest county in Ohio with a total area of 421 square miles. The County is divided into twelve townships and has seven cities and six villages within its boundaries.

The County has only those powers, and powers incidental thereto, conferred upon it by Ohio statutes. A three-member Board of County Commissioners (The Board) is elected at large. The Board's three members are elected to four-year terms. The Board serves as the taxing authority, the contracting body, and the chief administrator of public services for the County. The Board adopts the annual operating budget and makes the annual appropriation measure for expenditure of all county monies. The Board appoints a County Administrator, who directs and supervises activities of those departments directly under the oversight of the Board. The Administrator acts for the Commissioners' as the principal liaison to other county officials, boards and other political subdivisions.

The County Auditor is the fiscal officer for the County and the property tax assessor for all political subdivisions within the County. The Auditor conducts a complete reappraisal every six years, with a three-year update, of all real property within the County. As chief fiscal officer, no county contract may be made without the Auditor's certification that funds are available or will be available for payment of the contract. The Auditor is responsible for maintaining records of all financial matters and issuing warrants for payment on all liabilities incurred by the County. The Auditor, after balancing tax collections with the County Treasurer, distributes all tax revenue to the appropriate political subdivision according to the tax rates of each subdivision.

The County Treasurer is the custodian of all county funds and is responsible for the collection of all property tax monies. The Treasurer is also responsible for the investment of county funds as specified by Ohio law. The Treasurer must make daily reports to the County Auditor showing the County's receipts, expenditures, and cash balances. These records are balanced with those of the County Auditor.

Other elected officials serving four-year terms include the Prosecuting Attorney, Sheriff, Coroner, Engineer, Recorder, and Clerk of Courts. The Common Pleas Court Judges, the Domestic Relations Court Judge, the Probate Court Judge, and the Juvenile Court Judge are all elected to six-year terms. The County is served by the Second District Court of Appeals headquartered in Dayton, Ohio.

#### GREENE COUNTY, OHIO ELECTED OFFICIALS AS OF DECEMBER 31, 2016

| County Elected Officials: | Alan G. Anderson      | Commission President |
|---------------------------|-----------------------|----------------------|
|                           | Thomas R. Koogler     | Commissioner         |
|                           | Robert J. Glaser, Jr  | Commissioner         |
|                           | David A. Graham       | Auditor              |
|                           | Richard D. Gould, CPA | Treasurer            |
|                           | Stephen K. Haller     | Prosecutor           |
|                           | Terri A. Mazur        | Clerk of Courts      |
|                           | Kevin L. Sharrett     | Coroner              |
|                           | Gene C. Fischer       | Sheriff              |
|                           | Eric C. Sears         | Recorder             |
|                           | Robert N. Geyer       | Engineer             |
| Common Place Court Judges |                       |                      |

#### Common Pleas Court Judges:

| General Division            | Hon. Michael A. BuckwalterJudge             |
|-----------------------------|---------------------------------------------|
| General Division            | Hon. Stephen A. WolaverAdministrative Judge |
| Domestic Relations Division | Hon. Steven L. HurleyJudge                  |
| Probate Division            | Hon. Thomas M. O'DiamJudge                  |
| Juvenile Division           | Hon. Adolfo A. TornichioJudge               |