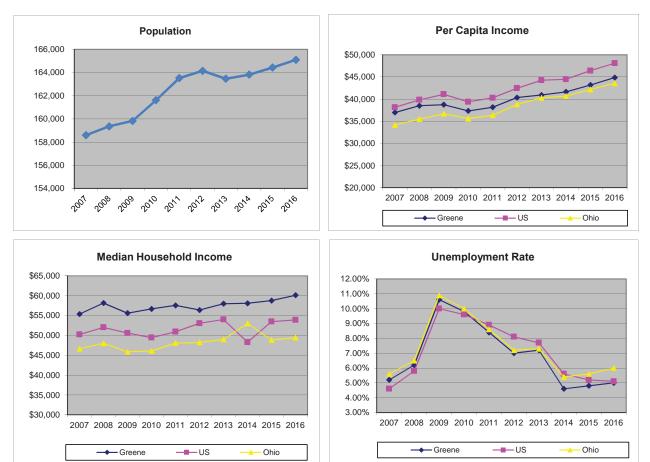

#### ECONOMIC CONDITION AND OUTLOOK

The County has started to put the recession that affected the national and state economy behind it. New construction in the County began to rebound. Unemployment decreased from a high of 10.6% in 2009 to 5.0% in 2016. Wright Patterson Air Force Base has been a stabilizing factor not just for the County but for the entire region over the past several years. Its impact will only grow as operations are consolidated there. As the economy rebounds, the County is in position to quickly benefit from economic growth by having retail and office space that is available to companies looking to expand or to new business ventures looking to get started.