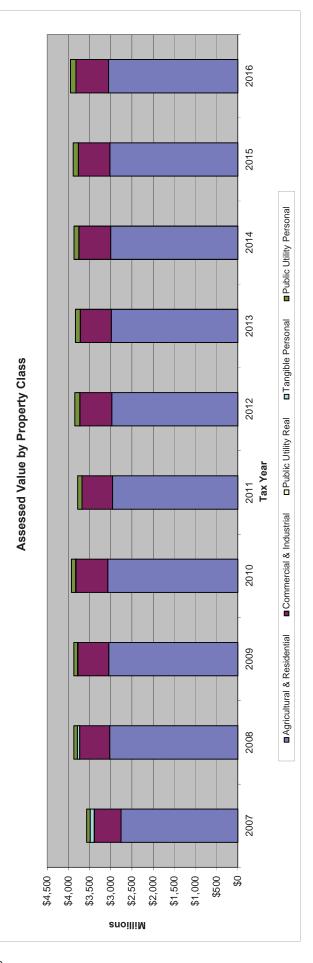

ing each reappraisal

The assessed value of real property (including public utility real property) is 35 percent of estimated true value. Personal property tax is assessed on all tangible personal property used in business in Ohio. The assessed value of public utility personal property ranges from 25 percent of true value for railroad property to 88 percent for electric transmission and distribution property. The general business tangible personal property used in business tangible personal property tax was phased out in 2006. The value derived from the listing percentage multiplied by the applicable rates, generated the property tax was phased out in 2006. The value derived from the listing percentage multiplied by the applicable rates, generated the property tax was phased out in 2006.



| ω |  |
|---|--|
| Ð |  |
| q |  |
| a |  |
|   |  |

Greene County, Ohio Property Tax Levies and Collections - Real, Utility and Tangible Taxes Last Ten Fiscal Years Total

Delinquent

| a               | Accumulated                  | - 1          |            | 2,234,706  | 2,382,155  | 2,541,247  | 2,619,926  | 2,794,616  | 1,950,761  | 1,920,871  | 2,292,054  | 2,379,210  |
|-----------------|------------------------------|--------------|------------|------------|------------|------------|------------|------------|------------|------------|------------|------------|
| Collection as a | Fercentage of<br>Total Taxes | Levied       | 97.29%     | 96.07%     | 94.23%     | 94.44%     | 94.21%     | 94.42%     | 94.45%     | 95.17%     | 95.38%     | 96.42%     |
| Taxes           | Col