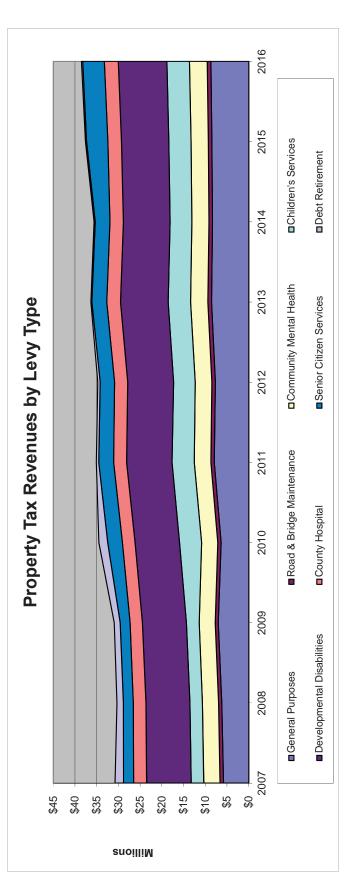

|
|                  | Mental Health |            |            |            |            |            |            |            |            |            |            | 9.4%                        |
| Road &<br>Bridde | Maintenance   | 815,213    | 760,469    | 731,451    | 773,571    | 785,988    | 799,754    | 829,641    | 810,913    | 823,454    | 842,083    | 3.3%                        |
| General          | Purposes      | 5,821,148  | 6,216,680  | 7,015,644  | 6,380,197  | 7,959,255  | 7,694,062  | 8,597,079  | 8,375,989  | 8,498,898  | 8,729,882  | 50.0%                       |
|                  | Year          | 2007       | 2008       | 2009       | 2010       | 2011       | 2012       | 2013       | 2014       | 2015       | 2016       | % Change<br>2007 to<br>2016 |



# Assessed and Estimated Actual Value of Taxable Property Last Ten Fiscal Years Greene County, Ohio Table 7

|              |                                        |           | -              | <b>REAL PROPERTY</b> |                | PERSONAL PROPERTY | PROPERTY       |                | Total      |                  | Assessed Value   |
|--------------|----------------------------------------|-----------|----------------|----------------------|----------------|-------------------|----------------|----------------|------------|------------------|------------------|
|              | Collection                             | I         | Agricultural & | Commercial &         | Public Utility | Tangible          | Public Utility | Total Taxable  | Direct Tax | Estimated Actual | as a Percent