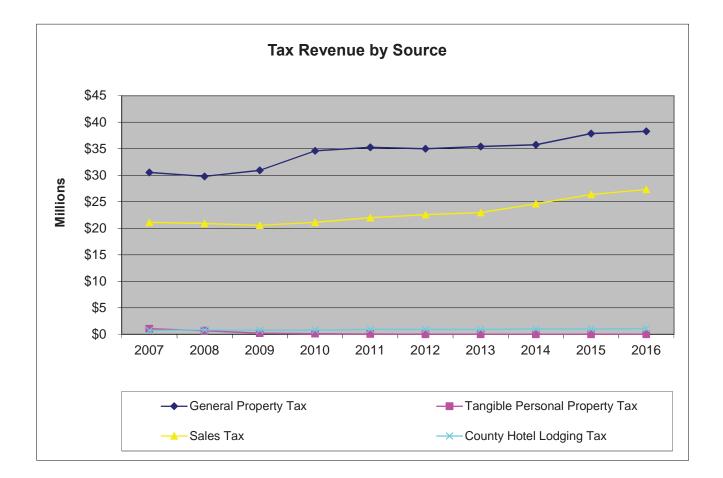

Growth in the local economy has been modest. Local governments throughout the state continue to struggle as a result of cuts made by the State of Ohio in its funding local government functions. The County has however positioned itself to absorb these reductions in revenue and continues to be optimistic about the county's financial future. Growth in both the commercial and residential base has resulted in an increase in the tax base for both property and sales tax.