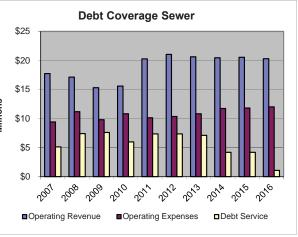

|
| 2008   | 17,119,295 | 11,188,877 | 5,930,418     | 3,142,032 | 4,260,916 | 0.80     |
| 2009   | 15,298,287 | 9,787,490  | 5,510,797     | 3,223,608 | 4,379,818 | 0.72     |
| 2010   | 15,598,433 | 10,807,007 | 4,791,426     | 2,300,000 | 3,668,128 | 0.80     |
| 2011   | 20,262,424 | 10,131,718 | 10,130,706    | 3,615,000 | 3,728,512 | 1.38     |
| 2012   | 21,040,356 | 10,361,451 | 10,678,905    | 3,780,000 | 3,559,772 | 1.45     |
| 2013   | 20,640,767 | 10,826,687 | 9,814,080     | 3,677,500 | 3,420,872 | 1.38     |
| 2014   | 20,474,354 | 11,734,158 | 8,740,196     | 3,315,000 | 859,236   | 2.09     |
| 2015   | 20,538,094 | 11,809,773 | 8,728,321     | 3,465,000 | 704,485   | 2.09     |
| 2016   | 20,291,076 | 11,994,904 | 8,296,172     | 530,000   | 534,772   | 7.79     |





Table 15Greene County, OhioPledged Revenue Coverage - Special Assessment BondsLast Ten Fiscal Years

|              |                    | Water Special Ass  | essment Bonds    |              |