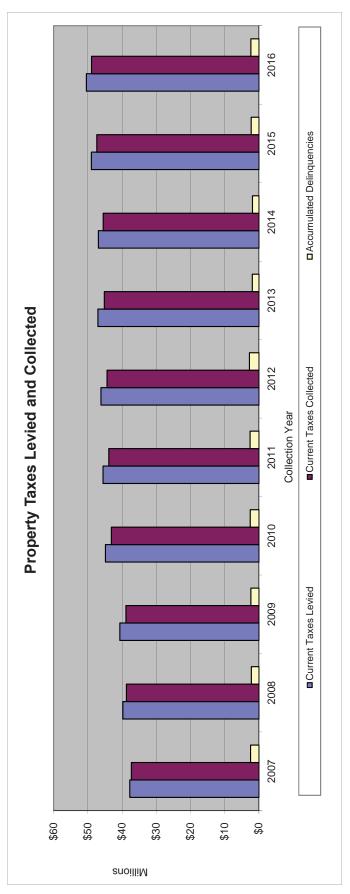

| 97.07%     |
|                 | Current Taxes                | Collected    | 37,280,941 | 38,726,607 | 38,879,893 | 43,125,211 | 43,855,975 | 44,397,519 | 45,190,730 | 45,531,386 | 47,366,079 | 48,919,627 |
|                 | Current Taxes                | Levied       | 37,755,126 | 39,781,641 | 40,624,758 | 44,844,805 | 45,569,584 | 46,167,308 | 47,054,213 | 46,915,635 | 48,956,097 | 50,396,617 |
|                 | Collection                   | Year         | 2007       | 2008       | 2009       | 2010       | 2011       | 2012       | 2013       | 2014       | 2015       | 2016       |
|                 |                              | Tax Year     | 2006       | 2007       | 2008       | 2009       | 2010       | 2011       | 2012       | 2013       | 2014       | 2015       |



Table 9Greene County, OhioProperty Tax Rates - Direct and Overlapping Governments(Per \$1000 of Assessed Value)Last Ten Fiscal Years

| County Units:                           | 2007            | 2008            | 2009             | 2010            | 2011            | 2012             | 2013            | 2014            | 2015            | 2016            |
|-----------------------------------------|-----------------|-----------------|------------------|-----------------|-----------------|------------------|-----------------|-----------------|-----------------|-----------------|
| Bridge                                  | 0.250           | 0.250           | 0.250            | 0.250           | 0.250           | 0.250            | 0.250           | 0.250           | 0.250           | 0.25