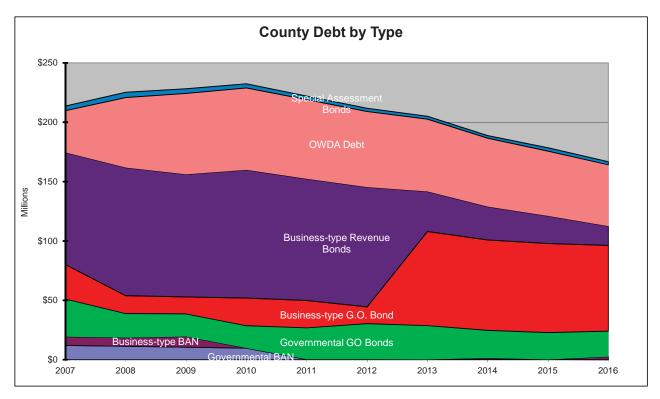

|                             |                                           |                          |                                             |                                  |                                |                   |

Source: Personal Income from the Ohio Bureau of Employment Statistics

(a) - In 2010, all refunding debt was reclassified into the category of the originally refunded debt, so there will be no more debt listed as "refunding" debt.

(b) - Business-Type general obligation bonds are intended to be repaid with revenues generated from proprietary activities.

(c) - Amount presented represents total Geneal Obligation Bonds net of resources externally restricted for repayment of principal.

(d) - 2015 information is the latest available



|                             | Other Business-Ty  | pe Activities Debt             |                  |                                | Perso                    | nal Income                                                         |                          |
|-----------------------------|--------------------|--------------------------------|------------------|--------------------------------|--------------------------|--------------------------------------------------------------------|--------------------------|
| Gross<br>Refunding<br>Bonds | OWDA/OPWC<br>Loans | Special<br>Assessment<br>Bonds | Revenue<br>Bonds | Total<br>Primary<br>Government | Total<br>_(in thousands) | Total<br>Debt Outstanding<br>as a Percentage<br>of Personal Income | Total Debt<br>Per Capita |
| 104,460,000