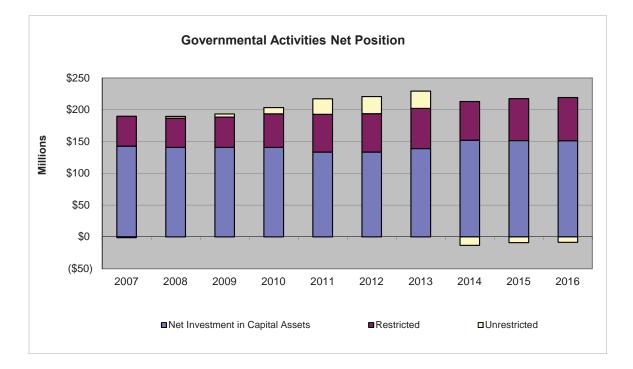

# **Financial Highlights**

- The assets and deferred outflows of the County exceeded its liabilities and deferred inflows at December 31, 2016, by \$361,954,800. Of this amount, governmental activities have (\$8,616,978) in unrestricted net position due to the 2015 implementation of Governmental Accounting Standards Board (GASB) Statement No. 68.
- The net position of the governmental activities increased 1.0% while the business type activities increased 5.4%.
- The revenue of the governmental activities increased \$3.8 million from the amounts reported in 2015. Of this, program revenues increased \$3.5 million while general revenues increased \$.3 million from amounts reported in the prior year. During this same period, governmental activities' expenses increased 9.5%.
- In the business-type activities revenues decreased \$.7 million from the amounts reported in 2015, which was the result of a decrease in program revenues of \$.7 million while general revenues increased nominally. During this time expenses decreased \$.1 million or 0.4%.
- As of December 31, 2016, the County's governmental funds reported combined ending fund balances of \$102.8 million, an increase of \$3.2 million in comparison with the prior year. Of the ending fund balance \$27.5 million is available for spending at the County's discretion.
- Revenues in the County's governmental fund financial statements increased \$3.9 million from what they had been in the previous year, while expenditures increased \$8.7 million or 7.7% of what had been expended in 2015.
- The County's outstanding debt decreased by \$1.2 million or 5.1% in governmental activities and decreased \$9.5 million or 6.1% in business-type activities during the current fiscal year.
- In the general fund the actual revenues came in 11.6% higher than they were budgeted and expenditures were 90.8% of the amounts budgeted.

The statement of net position presents information on all of the County's assets, deferred outflows of resources, liabilities, and deferred inflows of resources, with the difference between the four reported as net position. Over time, increases or decreases in net position may serve as a useful indicator of whether the financial position of the County is improving or deteriorating.