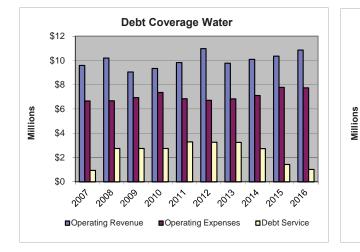

|
| 2008   | 17,119,295 | 11,188,877 | 5,930,418     | 3,142,032 | 4,260,916 | 0.80     |
| 2009   | 15,298,287 | 9,787,490  | 5,510,797     | 3,223,608 | 4,379,818 | 0.72     |
| 2010   | 15,598,433 | 10,807,007 | 4,791,426     | 2,300,000 | 3,668,128 | 0.80     |
| 2011   | 20,262,424 | 10,131,718 | 10,130,706    | 3,615,000 | 3,728,512 | 1.38     |
| 2012   | 21,040,356 | 10,361,451 | 10,678,905    | 3,780,000 | 3,559,772 | 1.45     |
| 2013   | 20,640,767 | 10,826,687 | 9,814,080     | 3,677,500 | 3,420,872 | 1.38     |
| 2014   | 20,474,354 | 11,734,158 | 8,740,196     | 3,315,000 | 859,236   | 2.09     |
| 2015   | 20,538,094 | 11,809,773 | 8,728,321     | 3,465,000 | 704,485   | 2.09     |
| 2016   | 20,291,076 | 11,994,904 | 8,296,172     | 530,000   | 534,772   | 7.79     |





Table 15Greene County, OhioPledged Revenue Coverage - Special Assessment BondsLast Ten Fiscal Years

|              |                    | Water Special Ass  | essment Bonds    |              |