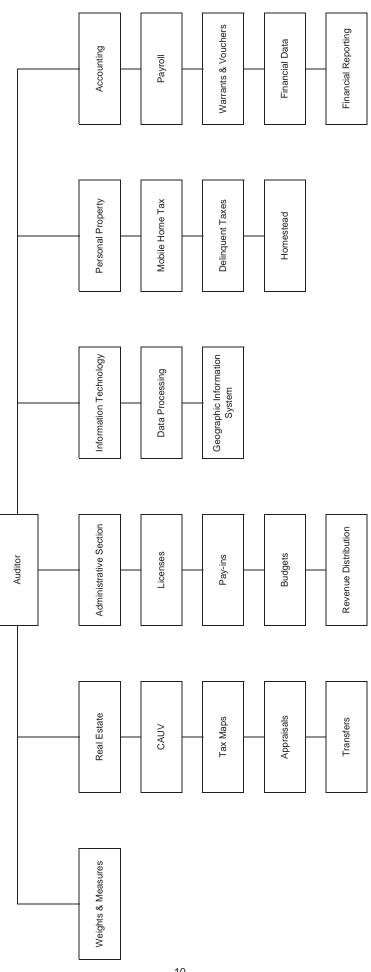

The County Auditor is the fiscal officer for the County and the property tax assessor for all political subdivisions within the County. The Auditor conducts a complete reappraisal every six years, with a three-year update, of all real property within the County. As chief fiscal officer, no county contract may be made without the Auditor's certification that funds are available or will be available for payment of the contract. The Auditor is responsible for maintaining records of all financial matters and issuing warrants for payment on all liabilities incurred by the County. The Auditor, after balancing tax collections with the County Treasurer, distributes all tax revenue to the appropriate political subdivision according to the tax rates of each subdivision.

GREENE COUNTY AUDITOR'S OFFICE ORGANIZATIONAL CHART

Government Finance Officers Association

Certificate of Achievement for Excellence in Financial Reporting

Presented to