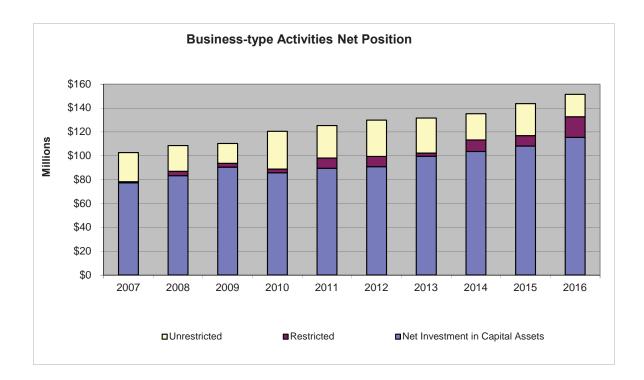

# **Financial Highlights**

- The assets and deferred outflows of the County exceeded its liabilities and deferred inflows at December 31, 2016, by \$361,954,800. Of this amount, governmental activities have (\$8,616,978) in unrestricted net position due to the 2015 implementation of Governmental Accounting Standards Board (GASB) Statement No. 68.
- The net position of the governmental activities increased 1.0% while the business type activities increased 5.4%.
- The revenue of the governmental activities increased \$3.8 million from the amounts reported in 2015. Of this, program revenues increased \$3.5 million while general revenues increased \$.3 million from amounts reported in the prior year. During this same period, governmental activities' expenses increased 9.5%.
- In the business-type activities revenues decreased \$.7 million from the amounts reported in 2015, which was the result of a decrease in program revenues of \$.7 million while general revenues increased nominally. During this time expenses decreased \$.1 million or 0.4%.
- As of December 31, 2016, the County's governmental funds reported combined ending fund balances of \$102.8 million, an increase of \$3.2 million in comparison with the prior year. Of the ending fund balance \$27.5 million is available for spending at the County's discretion.
- Revenues in the County's governmental fund financial statements increased \$3.9 million from what they had been in the previous year, while expenditures increased \$8.7 million or 7.7% of what had been expended in 2015.
- The County's outstanding debt decreased by \$1.2 million or 5.1% in governmental activities and decreased \$9.5 million or 6.1% in business-type activities during the current fiscal year.
- In the general fund the actual revenues came in 11.6% higher than they were budgeted and expenditures were 90.8% of the amounts budgeted.